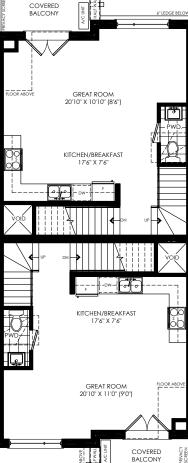

## TH-1 BRISTLECONE 1331 S.F. & TH-2 COTTONWOOD 1290 S.F.

MAIN FLOOR PLAN

## **URBAN TOWNS**



n

URBAN TOWNS



ROOF BELOW

TH-2 MAIN FLOOR PLAN

 $\cap \circ$ 



TH-1 UPPER FLOOR PLAN



TH-1 (ALTERNATE 3 BEDROOM) UPPER FLOOR PLAN

BALCONY

ROOF ABOV

TH-2 ELEV 1 GROUND FLOOR PLAN TH-1 ELEV 1 GROUND FLOOR PLAN

----

All floorplans & renderings are artist's concepts only. Size of rooms & square footage shown are approximate, subject to change and may not be drawn to scale. Meter locations may vary. Location of furnace, A/C unit and hot water tank may vary. Models may be reversed from shown above. Steps & grading may vary per plan. E & OE.