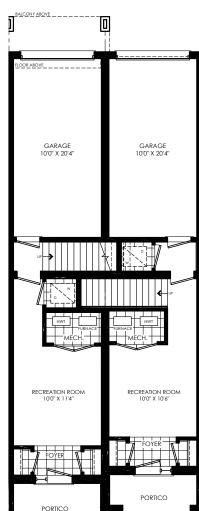

BALCONY

ROOF ABOV

TH-2 ELEV 1 GROUND FLOOR PLAN TH-1 ELEV 1 GROUND FLOOR PLAN

----

All floorplans & renderings are artist's concepts only. Size of rooms & square footage shown are approximate, subject to change and may not be drawn to scale. Meter locations may vary. Location of furnace, A/C unit and hot water tank may vary. Models may be reversed from shown above. Steps & grading may vary per plan. E & OE.